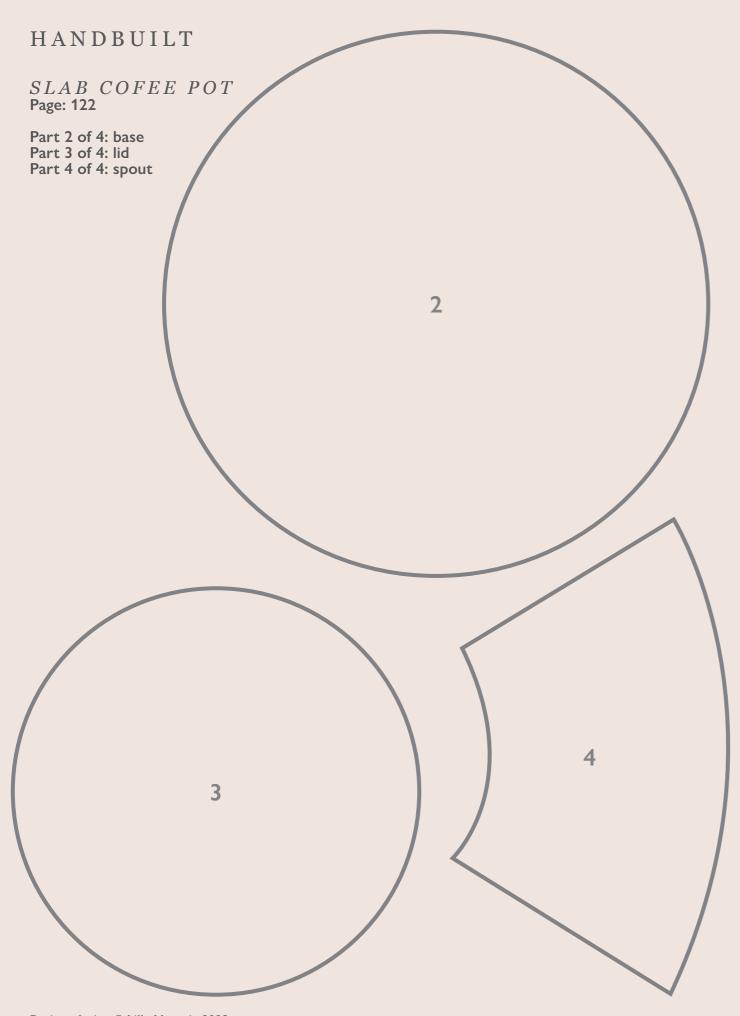

HANDBUILT

SLAB COFEE POT
Page: 122

Part 1 of 4: body

HANDBUILT

SLAB COFEE POT
Page: 122

Part 1 of 4: body





Project design © Lilly Maetzig 2023

This design is protected by copyright and must not be made for resale.

## HANDBUILT

TEA STRAINER
Page: 132

Part 1 of 1



## HANDBUILT

POUR OVER
COFFEE DRIPPER
Page: 129

Part 1 of 2: base



Project design © Lilly Maetzig 2023

This design is protected by copyright and must not be made for resale.



## HANDBUILT

SLAB CUP Page: 51 Part 1 of 2: base Part 2 of 2: body

Project design © Lilly Maetzig 2023

This design is protected by copyright and must not be made for resale.

## HANDBUILT SLAB VASE Page: 162 Part 1 of 1

Project design © Lilly Maetzig 2023

This design is protected by copyright and must not be made for resale.